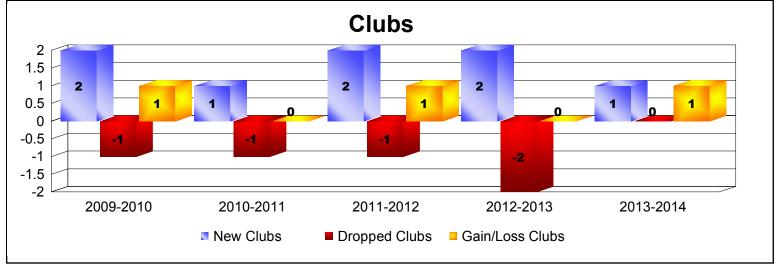

District 12 I

As of June 2014 Cumulative

| Year      | New<br>Clubs | Dropped<br>Clubs | Gain/<br>Loss<br>Clubs | New<br>Members | Charter<br>Members | Reinstate<br>Members | Transfer<br>Members | Total<br>Member<br>Added | Total<br>Members<br>Dropped | Gain/<br>Loss<br>Members |
|-----------|--------------|------------------|------------------------|----------------|--------------------|----------------------|---------------------|--------------------------|-----------------------------|--------------------------|
| 2009-2010 | 2            | -1               | 1                      | 101            | 46                 | 0                    | 3                   | 150                      | -131                        | 19                       |
| 2010-2011 | 1            | -1               | 0                      | 95             | 27                 | 0                    | 9                   | 131                      | -221                        | -90                      |
| 2011-2012 | 2            | -1               | 1                      | 165            | 45                 | 4                    | 6                   | 220                      | -165                        | 55                       |
| 2012-2013 | 2            | -2               | 0                      | 97             | 110                | 6                    | 6                   | 219                      | -158                        | 61                       |
| 2013-2014 | 1            | 0                | 1                      | 135            | 42                 | 6                    | 6                   | 189                      | -198                        | -9                       |
| Average   | 2            | -1               | 1                      | 119            | 54                 | 3                    | 6                   | 182                      | -175                        | 7                        |