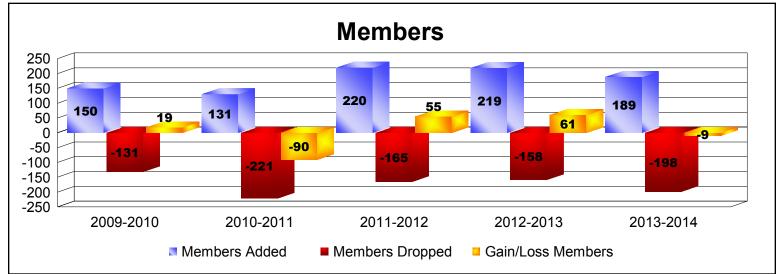

District 12 I

As of June 2014 Cumulative

| Year      | New<br>Clubs | Dropped<br>Clubs | Gain/<br>Loss<br>Clubs | New<br>Members | Charter<br>Members | Reinstate<br>Members | Transfer<br>Members | Total<br>Member<br>Added | Total<br>Members<br>Dropped | Gain/<br>Loss<br>Members |
|-----------|--------------|------------------|------------------------|----------------|--------------------|----------------------|---------------------|--------------------------|-----------------------------|--------------------------|
| 2009-2010 | 2            | -1               | 1                      | 101            | 46                 | 0                    | 3                   | 150                      | -131                        | 19                       |
| 2010-2011 | 1            | -1               | 0                      | 95             | 27                 | 0                    | 9                   | 131                      | -221                        | -90                      |
| 2011-2012 | 2            | -1               | 1                      | 165            | 45                 | 4                    | 6                   | 220                      | -165                        | 55                       |
| 2012-2013 | 2            | -2               | 0                      | 97             | 110                | 6                    | 6                   | 219                      | -158                        | 61                       |
| 2013-2014 | 1            | 0                | 1                      | 135            | 42                 | 6                    | 6                   | 189                      | -198                        | -9                       |
| Average   | 2            | -1               | 1                      | 119            | 54                 | 3                    | 6                   | 182                      | -175                        | 7                        |